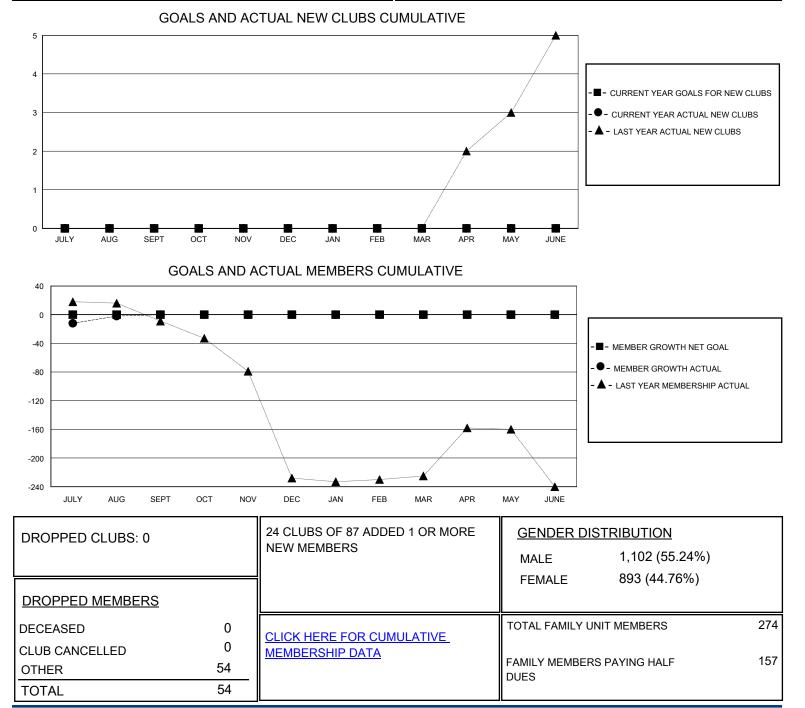

## MONTHLY MEMBERSHIP PROGRESS REPORT

District 404 B2

Results as of: 8/31/2024

| GMT:                  | LOCATION NIGERIA |           |               |                       |                        |                         | GMT CA                                             |
|-----------------------|------------------|-----------|---------------|-----------------------|------------------------|-------------------------|----------------------------------------------------|
| Clubs                 |                  |           |               | Members               |                        |                         |                                                    |
| RESULTS FOR 2024-2025 |                  |           |               | RESULTS FOR 2024-2025 |                        |                         |                                                    |
| QUARTER               | NEW CLUB GOAL    | NEW CLUBS | DROPPED CLUBS | QUARTER MEM           | BER GROWTH NET<br>GOAL | MEMBER GROWTH<br>ACTUAL | DROPPED<br>MEMBERS ACTUAL<br>(including transfers) |
| JULY/AUG/SEPT         | 0                | 0         | 0             | JULY/AUG/SEPT         | 0                      | 92                      | 54                                                 |
| OCT/NOV/DEC           | 0                | 0         | 0             | OCT/NOV/DEC           | 0                      | 0                       | 0                                                  |
| JAN/FEB/MAR           | 0                | 0         | 0             | JAN/FEB/MAR           | 0                      | 0                       | 0                                                  |
| APR/MAY/JUNE          | 0                | 0         | 0             | APR/MAY/JUNE          | 0                      | 0                       | 0                                                  |